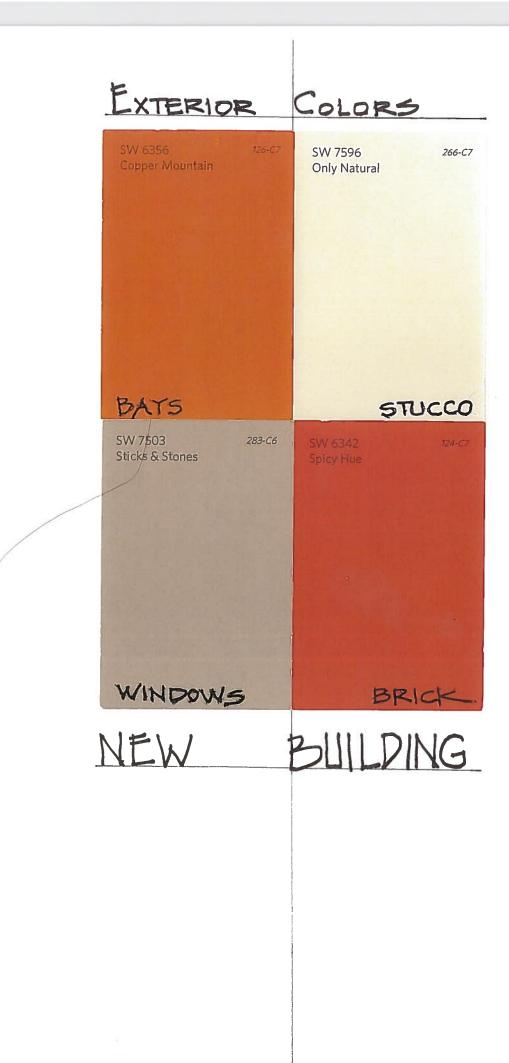

- DEMOLITION OF 1-STORT BRICK ADDITIONS

ŗ,

5

۶.

SW 7104 Cotton White 265-C1

COLUMNS+5HINGLES PRESIDENTS PLACE

ь.