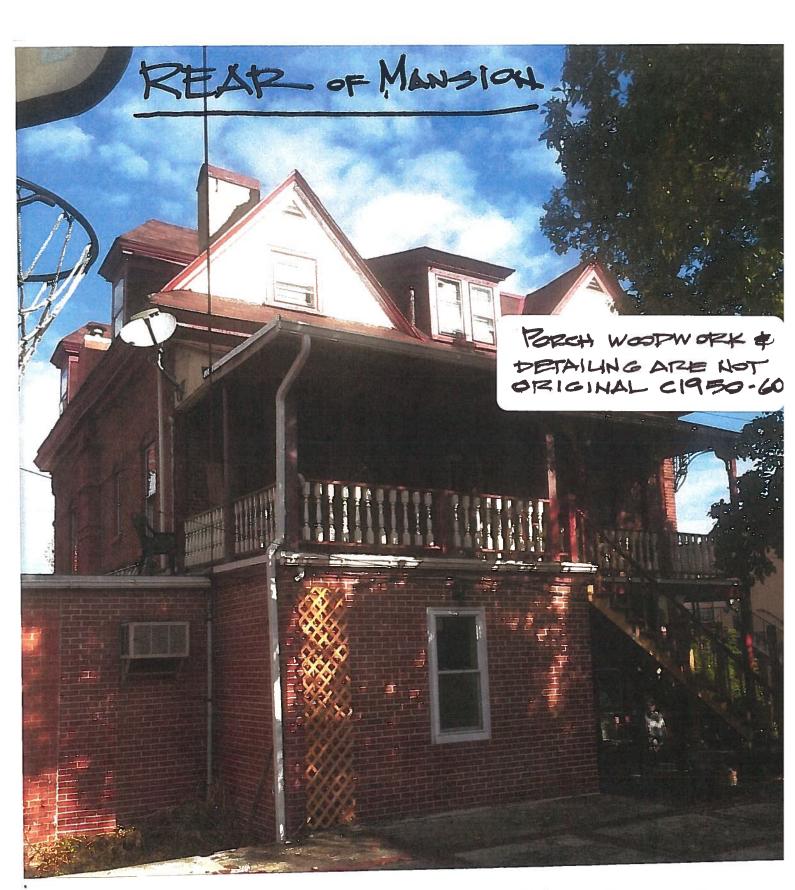

- DEMOLITION OF 1-STORT BRICK ADDITIONS

ŗ,

5

۶.

SW 7104 Cotton White 265-C1

COLUMNS+5HINGLES PRESIDENTS PLACE

ь.