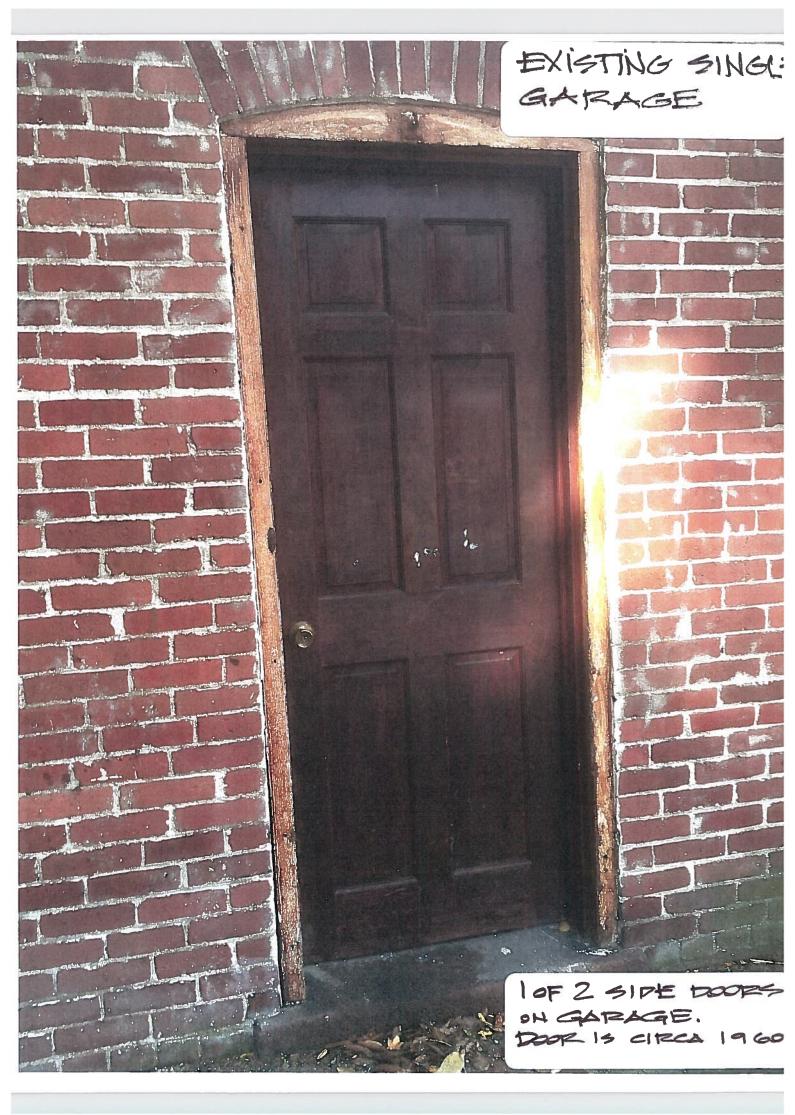

- DEMOLITION OF 1-STORT BRICK ADDITIONS

ŗ,

5

۶.

SW 7104 Cotton White 265-C1

COLUMNS+5HINGLES PRESIDENTS PLACE

ь.