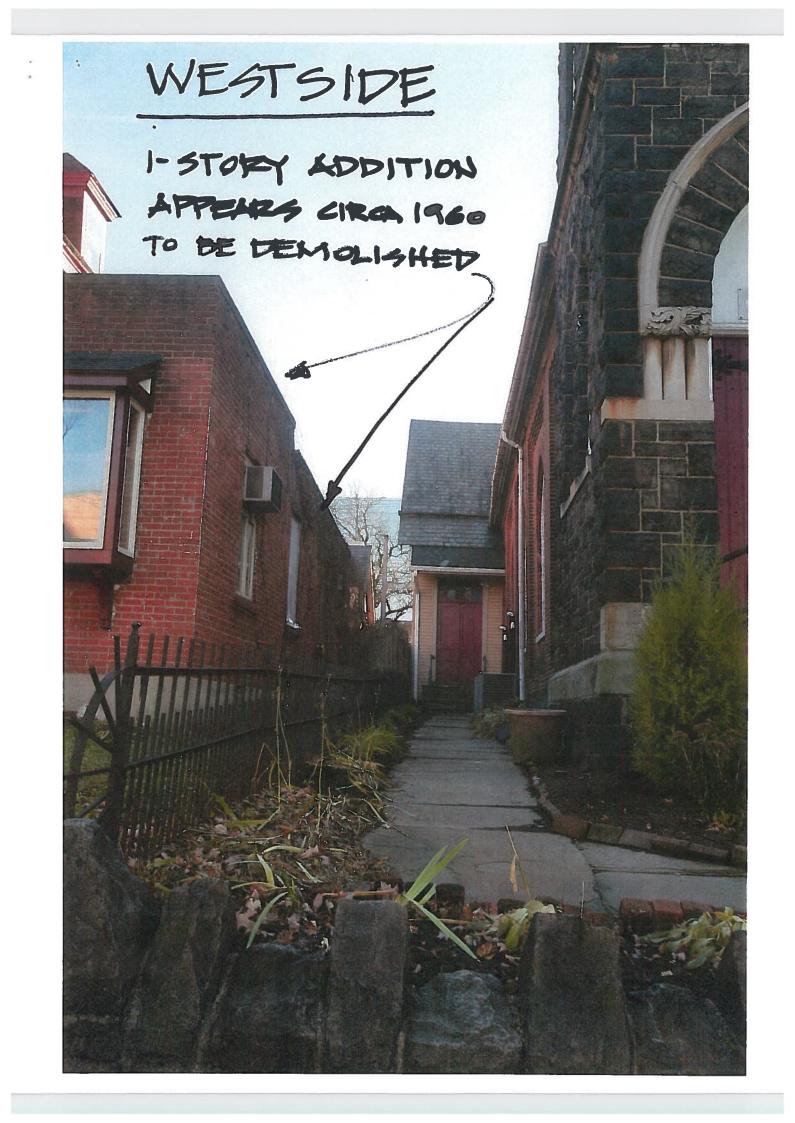

- DEMOLITION OF 1-STORT BRICK ADDITIONS

ŗ,

5

۶.

SW 7104 Cotton White 265-C1

COLUMNS+5HINGLES PRESIDENTS PLACE

ь.