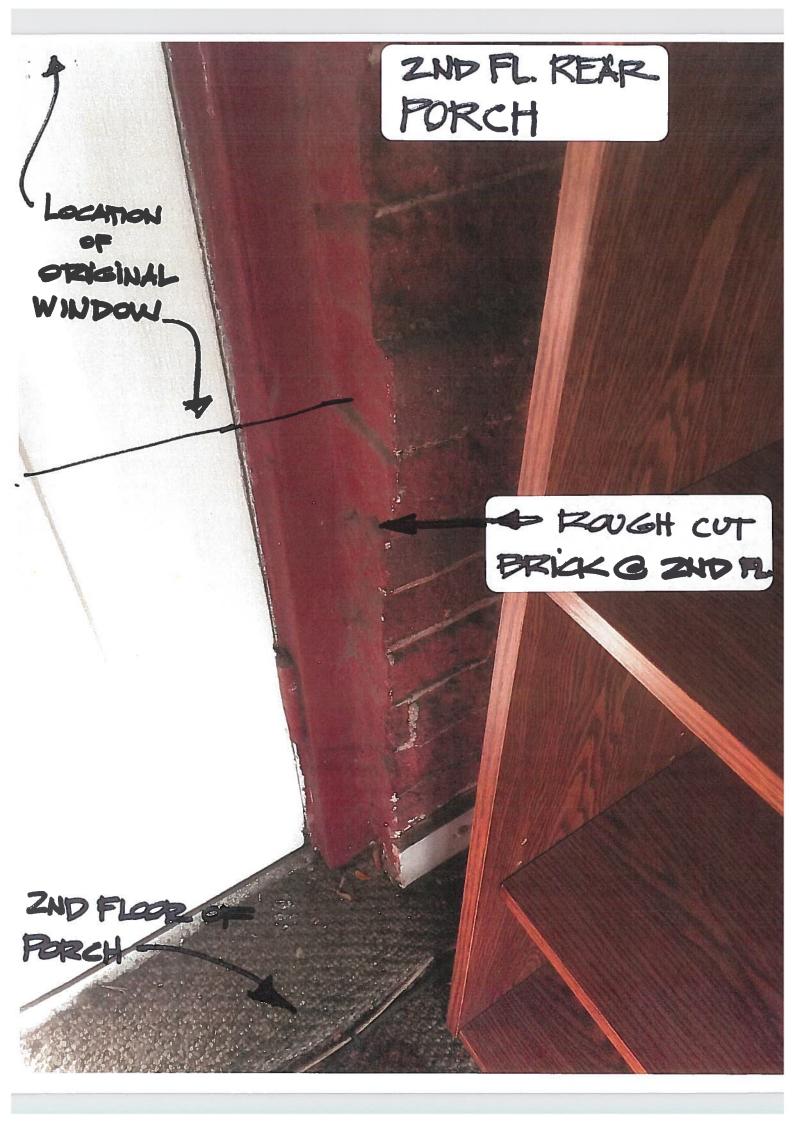

- DEMOLITION OF 1-STORT BRICK ADDITIONS

ŗ,

5

۶.

SW 7104 Cotton White 265-C1

COLUMNS+5HINGLES PRESIDENTS PLACE

ь.