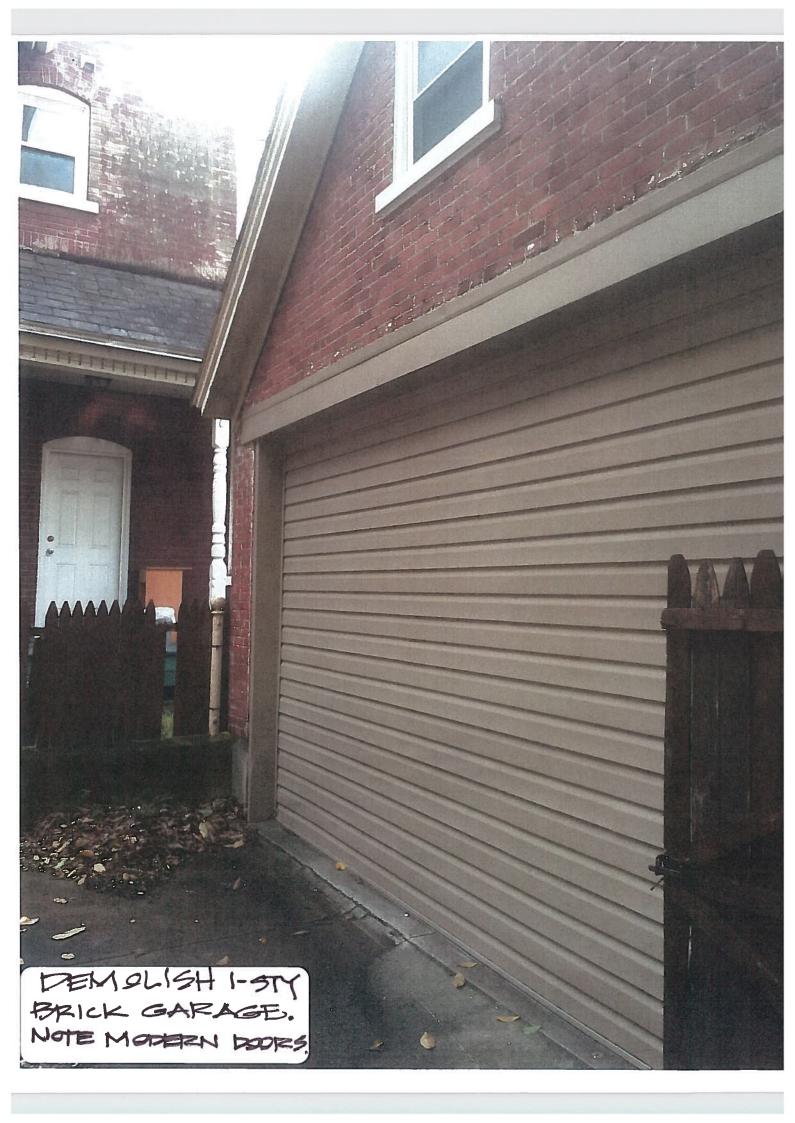

- DEMOLITION OF 1-STORT BRICK ADDITIONS

ŗ,

5

۶.

SW 7104 Cotton White 265-C1

COLUMNS+5HINGLES PRESIDENTS PLACE

ь.