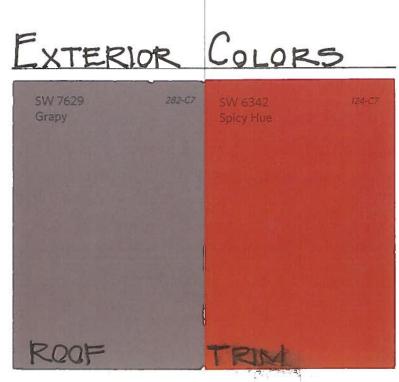

- DEMOLITION OF 1-STORT BRICK ADDITIONS

ŗ,

5

۶.

SW 7104 Cotton White 265-C1

COLUMNS+5HINGLES PRESIDENTS PLACE

ь.